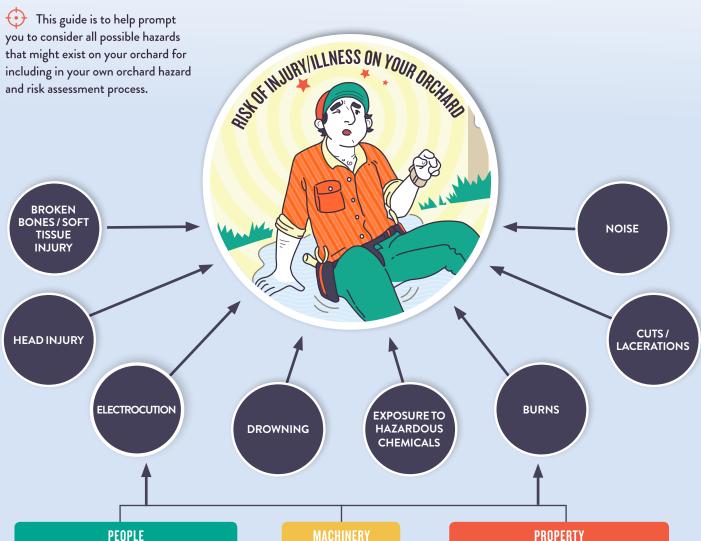

## **STEP 1 IDENTIFY THE HAZARDS**

Eurofins

GAP Auditors

• Government &

• Field trip

participants

Regional Council

• MPI

- Neighbours
- Orchard managers
- Orchard workers
- Tenants
- · Spray contractor
- Vine maintenance contractor
- Labour contractor
- Shelter trimmer contractor
- Structural maintenance
- · Mowing contractor
- Fertiliser Spreader
- · Mulching contractor
- Zespri/NZKGI/KVH
- · Post-harvest team

- Tractors
- Orchard vehicles
- Quad bikes / Light **Utility Vehicles** (LUV's)
- Helicopters
- Visitors vehicles
- Mowers

+

- Sprayers
- Large trucks
- Motorbikes
- Mulchers
- Buses
- Root rippers
- Shelter Trimmers
- Drones
- Forklifts

- Holes
- Ditches
- Uneven terrain
- Canopy structures
- Overhead powerlines
- Underground powerlines
- Waterways/ponds/ streams
- Animals

+

- Rubbish pits/areas
- Frost protection/ fans
- Irrigation
- Water bores/tanks
- Chemical storage

- Trees
- Dead-man
- Long grass
- Loose wires
- Reflective mulch
- Spray curtains

# **STEP 1 IDENTIFY THE HAZARDS**