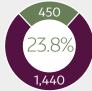

#### **Dry Shareholders**

The number of dry shareholders expressed as a percentage of total shareholders.

- KEY Dry Shareholders
  - Shareholders with votes

#### Percentage of Dry Shares

Dry shares as a % of shares on issue. 20.8%

24.8%

20.2%

20.0%

2018/19: Q2

13.5%

14.1%