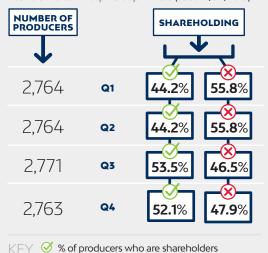

#### Number of Producers who do not own Shares

The percentage of producers (landowners & lessees) that do not hold shares in Zespri Group Limited (as at 01/04/2019).

8 % of producers who are non-shareholders