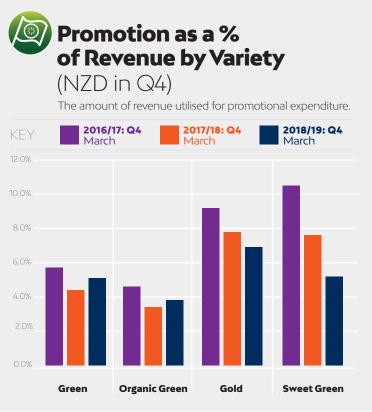

# Zespri Quarterly 2018/19 **Key Performance Indicators**

A Key Performance Indicator (KPI) is a type of performance measurement that evaluates the success of Zespri or of a particular activity in which Zespri engages.

The Quarterly KPIs reported in this document are a three year comparison of Q4 (where data is available). Q4 relates to data for the period 1 January to 31 March.