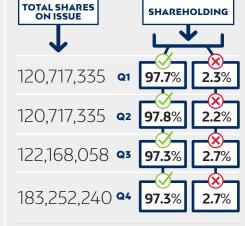

#### **SHARES ON ISSUE**

120,717,335

**POST SHARE** OFFER/BUY-BACK

**POST SHARE SPLIT** 

122,168,058 183,252,240

2018/19: Q1 2017/18: Q1

2018/19: Q2

2018/19: Q3 2018/19: Q4