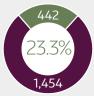

#### **Dry Shareholders**

The number of dry shareholders expressed as a percentage of total shareholders.

- KEY Dry Shareholders
  - Shareholders with votes

#### Percentage of Dry Shares

Dry shares as a % of shares on issue. 20.8%

24.8%

20.2%

20.0%

2018/19: Q2

13.5%

14.1%