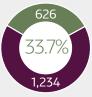

#### **Dry Shareholders**

The number of dry shareholders expressed as a percentage of total shareholders.

- KEY Dry Shareholders
  - Shareholders with votes

#### Percentage of Dry Shares

Dry shares as a % of shares on issue. 20.8%

24.8%

20.2%

20.0%

2018/19: Q2

13.5%

14.1%