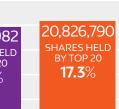

### Shares Held by **Top 20 Shareholders**

The percentage of shares held by the top 20 shareholders.

Note: that while the shares held by the top 20 shareholders have increased in number for this quarter, this is largely due to the share split and the actual percentage has not increased.

## 22,629,043 SHARES HELD BY TOP 20 **18.7**%

19,658,740 **SHARES HELD** BY TOP 20 16.1%

SHARES HELD BY TOP 20 16.1%

2018/19: Q3 2018/19: Q4