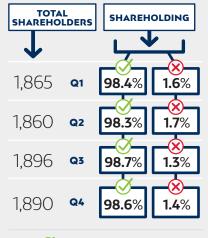

2,029

2016/17: Q1

TOTAL TOTAL TOTAL TOTAL TOTAL SHAREHOLDERS • SHAREHOLDERS • SHAREHOLDERS • SHAREHOLDERS 1.929 1.865

1.860

1.896

TOTAL SHAREHOLDERS 1,890