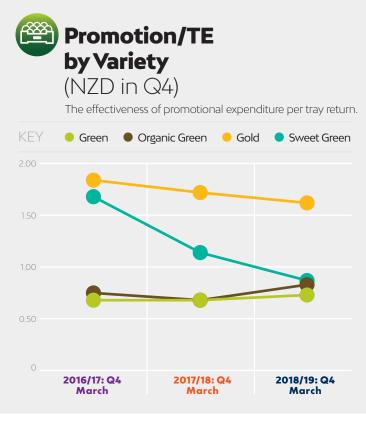

# Zespri Quarterly 2018/19 **Key Performance Indicators**

A Key Performance Indicator (KPI) is a type of performance measurement that evaluates the success of Zespri or of a particular activity in which Zespri engages.

The Quarterly KPIs reported in this document are a three year comparison of Q4 (where data is available). Q4 relates to data for the period 1 January to 31 March.