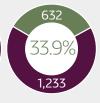

#### **Dry Shareholders**

The number of dry shareholders expressed as a percentage of total shareholders.

- KEY Dry Shareholders
  - Shareholders with votes

#### Percentage of Dry Shares

Dry shares as a % of shares on issue. 20.8%

24.8%

20.2%

20.0%

2018/19: Q2

13.5%

14.1%