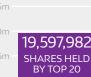

### Shares Held by **Top 20 Shareholders**

The percentage of shares held by the top 20 shareholders.

Note: that while the shares held by the top 20 shareholders have increased in number for this quarter, this is largely due to the share split and the actual percentage has not increased.

## 22,629,043 SHARES HELD BY TOP 20 **18.7**%

19,658,740 **SHARES HELD** BY TOP 20 16.1%

SHARES HELD BY TOP 20 16.1%

2018/19: Q3 2018/19: Q4