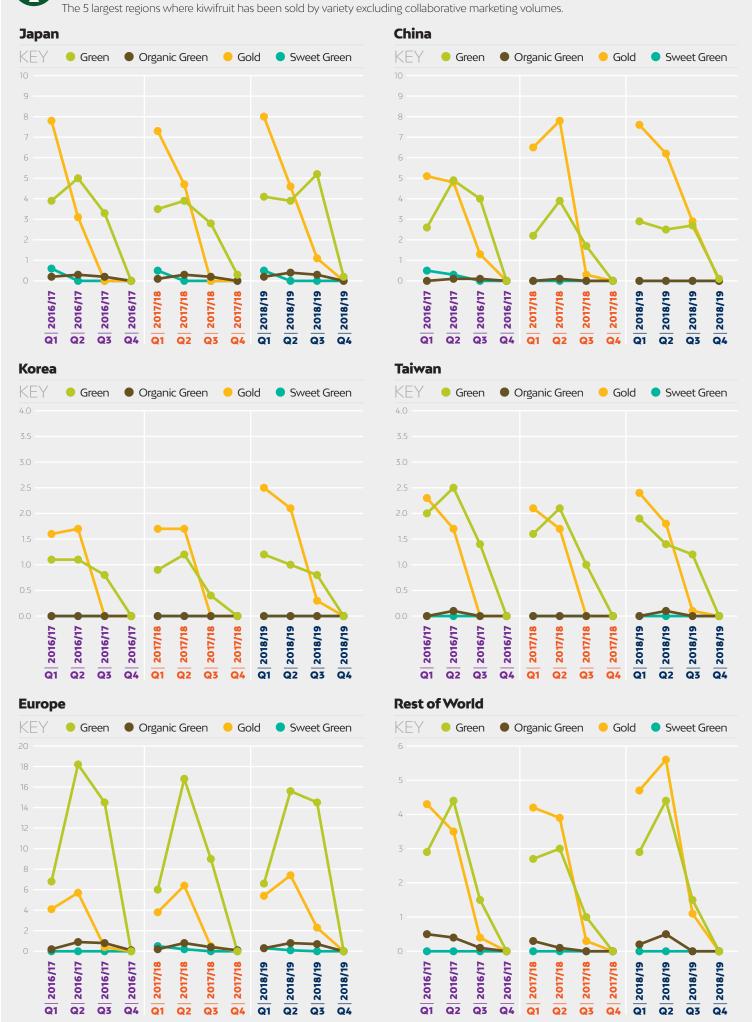

# Zespri Quarterly 2018/19 **Key Performance Indicators**





A Key Performance Indicator (KPI) is a type of performance measurement that evaluates the success of Zespri or of a particular activity in which Zespri engages.

The Quarterly KPIs reported in this document are a three year comparison of Q4 (where data is available). Q4 relates to data for the period 1 January to 31 March.

# Market Mix by Volur

Market Mix by Volume (TEm per Qtr) by Variety









#### **SHARES ON ISSUE**

120,717,335

**POST SHARE** OFFER/BUY-BACK

**POST SHARE SPLIT** 

122,168,058 183,252,240

2018/19: Q1 2017/18: Q1

2018/19: Q2

2018/19: Q3 2018/19: Q4

2,029

2016/17: Q1

TOTAL TOTAL TOTAL TOTAL TOTAL SHAREHOLDERS • SHAREHOLDERS • SHAREHOLDERS • SHAREHOLDERS 1.929 1.865

1.860

1.896

TOTAL SHAREHOLDERS 1,890

#### **Dry Shareholders**

The number of dry shareholders expressed as a percentage of total shareholders.

- KEY Dry Shareholders
  - Shareholders with votes











#### Percentage of Dry Shares

Dry shares as a % of shares on issue. 20.8%

24.8%

20.2%

20.0%

2018/19: Q2

13.5%

14.1%

29,675,612

### Shares Held by **Top 20 Shareholders**

The percentage of shares held by the top 20 shareholders.

Note: that while the shares held by the t